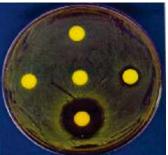

SOPHORA ROOT POWDER

INCI NAME: SOPHORA ANGUSTIFOLIA ROOT EXTRACT / HYDROXYPROPYL CYCLODEXTRIN



#### GENERAL DESCRIPTION FOR RAW MATERIAL

Sophora angustifolia Sieb. is a green plant with 80~90cm height growing at the sunny places. Because its root has a lot of beneficial active ingredients, it was widely used for the oriental herbal medicine from the past. Especially Sophora extract was traditionally used for the treatment of eczema and dermatitis, and it was also widely used for hair loss protector. Furthermore, Sophora root and whole plant was used for a detoxicant in folk remedy, and it was used for stomachic, invigorant, antiphlogistic, a pain-killer, antifebrile, diuretic in oriental medicine.

## **EFFICACY**

## Anti-microbial activity against P.acne by agar diffusion method





#### **SPECIFICATION**

| Appearance                    | Yellow brown powder     |  |
|-------------------------------|-------------------------|--|
| Odor                          | Typical                 |  |
| Kurarinone Content            | Not Less than 50ppm     |  |
| Ash content                   | Not more than 10%       |  |
| Loss on drying (1g,105°C,3hr) | Not more than 5%        |  |
| Total bacterial count         | Not more than 100cfu/mL |  |
| Yeast & molds                 | Not more than 10cfu/mL  |  |







ANTI-INFLAMMATORY

ANTI-MICROBIAL

HAIR GROWTH PROMOTION

HAIR LOSS PROTECTION

#### **TECHNICAL INFORMATION**

## Processing & Dosage

The recommended dosage of SOPHORA ROOT POWDER is 0.04% ~ 1.0%. SOPHORA ROOT POWDER is a watersoluble active ingredient. In orde