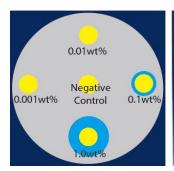

# SOPHORA ROOT POWDER

INCI NAME: SOPHORA ANGUSTIFOLIA ROOT EXTRACT / HYDROXYPROPYL CYCLODEXTRIN



#### GENERAL DESCRIPTION FOR RAW MATERIAL

Sophora angustifolia Sieb. is a green plant with 80~90cm height growing at the sunny places. Because its root has a lot of beneficial active ingredients, it was widely used for the oriental herbal medicine from the past. Especially Sophora extract was traditionally used for the treatment of eczema and dermatitis, and it was also widely used for hair loss protector. Furthermore, Sophora root and whole plant was used for a detoxicant in folk remedy, and it was used for stomachic, invigorant, antiphlogistic, a pain-killer, antifebrile, diuretic in oriental medicine.

## **EFFICACY**

## Anti-microbial activity against P.acne by agar diffusion method





#### **SPECIFICATION**

| Appearance                    | Yellow brown powder     |  |
|-------------------------------|-------------------------|--|
| Odor                          | Typical                 |  |
| Kurarinone Content            | Not Less than 50ppm     |  |
| Ash content                   | Not more than 10%       |  |
| Loss on drying (1g,105°C,3hr) | Not more than 5%        |  |
| Total bacterial count         | Not more than 100cfu/mL |  |
| Yeast & molds                 | Not more than 10cfu/mL  |  |







ANTI-INFLAMMATORY

ANTI-MICROBIAL

HAIR GROWTH PROMOTION

HAIR LOSS PROTECTION

#### **TECHNICAL INFORMATION**

## Processing & Dosage

The recommended dosage of SOPHORA ROOT POWDER is 0.04% ~ 1.0%. SOPHORA ROOT POWDER is a watersoluble active ingredient. In or