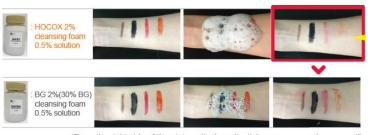

# **Detergency test**

(From the right side of the picture, lipgloss, lipstick, mascara, eyebrow pencil)