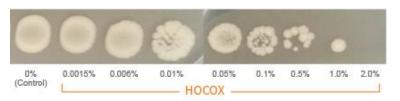

sing booster with an anti-bacterial effect

# HOCOX

INCI NAME: WATER / BUTYLENE GLYCOL / HOUTTUYNIA CORDATA EXTRACT



#### GENERAL DESCRIPTION FOR RAW MATERIAL

Houttuynia Cordata is also called fishwort or fish mint since its taste and odor is fishy. It contains plenty of nutrients such as fiber, protein and minerals. Fiber content is 12 times higher than that of brown rice, calcium content is 6 times higher than that of rice, and also it contains Vitamin B. According to TCM, Houttuynia Cordata is effective for bacterial disease and was used to eliminate malignant tumor or poison.

#### **EFFICACY**

# **Detergency test**



(From the right side of the picture, lipgloss, lipstick, mascara, eyebrow pencil)

# Anti-bacterial test against S.mutans



## Anti-bacterial test against P.acne



# Foaming force test (Foam Boost)



| Component    | Mixing ratio (%)        |
|--------------|-------------------------|
| HOCOX        | 2                       |
| Coco-betaine | 5                       |
| Xanthan Gum  | 0.03                    |
| Water        | 92.97                   |
| TOTAL        |                         |
| TOTAL        | 100                     |
| Component    | 100<br>Mixing ratio (%) |
|              |                         |
| Component    | Mixing ratio (%)        |

92.97

100

Water

TOTAL





CLEANSING **FOAMING** 

## TECHNICAL INFORMATION

## Processing & Dosage

The recommended dosage of HOCOX is 1.0% ~ 2.0%. HOCOX is a water-soluble active ingredient. In order not to disturb the structure and conformation of the actives, it is recommended to