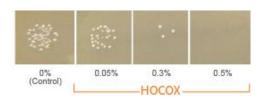

Natural foaming/cleansing booster with an anti-bacterial effect

# HOCOX

INCI NAME: WATER / BUTYLENE GLYCOL / HOUTTUYNIA CORDATA EXTRACT



#### GENERAL DESCRIPTION FOR RAW MATERIAL

Houttuynia Cordata is also called fishwort or fish mint since its taste and odor is fishy. It contains plenty of nutrients such as fiber, protein and minerals. Fiber content is 12 times higher than that of brown rice, calcium content is 6 times higher than that of rice, and also it contains Vitamin B. According to TCM, Houttuynia Cordata is effective for bacterial disease and was used to eliminate malignant tumor or poison.

#### **EFFICACY**

# **Detergency test**



(From the right side of the picture, lipgloss, lipstick, mascara, eyebrow pencil)

# Anti-bacterial test against S.mutans



## Anti-bacterial test against P.acne



# Foaming force test (Foam Boost)



| Component    | Mixing ratio (%)        |
|--------------|-------------------------|
| HOCOX        | 2                       |
| Coco-betaine | 5                       |
| Xanthan Gum  | 0.03                    |
| Water        | 92.97                   |
| TOTAL        |                         |
| TOTAL        | 100                     |
| Component    | 100<br>Mixing ratio (%) |
|              |                         |
| Component    | Mixing ratio (%)        |

92.97

100

Water

TOTAL





CLEANSING **FOAMING** 

## TECHNICAL INFORMATION

## Processing & Dosage

The recommended dosage of HOCOX is 1.0% ~ 2.0%. HOCOX is a water-soluble active ingredient. In order not to disturb the structure and conforma