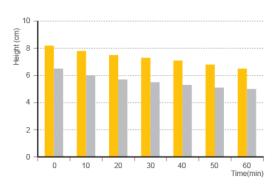

# Foaming force test (Foam Boost)

| Component    | Mixing ratio (%)        |
|--------------|-------------------------|
| HOCOX        | 2                       |
| Coco-betaine | 5                       |
| Xanthan Gum  | 0.03                    |
| Water        | 92.97                   |
| TOTAL        |                         |
| TOTAL        | 100                     |
| Component    | 100<br>Mixing ratio (%) |
|              |                         |
| Component    | Mixing ratio (%)        |

92.97

100

Water

TOTAL

CLEANSING **FOAMING** 